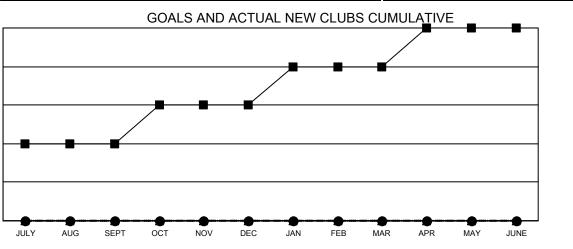

## GAT MONTHLY MEMBERSHIP PROGRESS REPORT

**Multiple District 29** 

LOCATION: WEST VIRGINIA

Results as of: 9/30/2022

| Clubs         |               |             |               | Members               |                           |                         |                                                    |
|---------------|---------------|-------------|---------------|-----------------------|---------------------------|-------------------------|----------------------------------------------------|
|               | RESULTS FOR   | R 2022-2023 |               | RESULTS FOR 2022-2023 |                           |                         |                                                    |
| QUARTER       | NEW CLUB GOAL | NEW CLUBS   | DROPPED CLUBS | QUARTER               | MEMBER GROWTH NET<br>GOAL | MEMBER GROWTH<br>ACTUAL | DROPPED<br>MEMBERS ACTUAL<br>(including transfers) |
| JULY/AUG/SEPT | 2             | 0           | 0             | JULY/AUG/SE           | PT 35                     | 39                      | 56                                                 |
| OCT/NOV/DEC   | 1             | 0           | 0             | OCT/NOV/DEC           | C 35                      | 0                       | 0                                                  |
| JAN/FEB/MAR   | 1             | 0           | 0             | JAN/FEB/MAR           | 50                        | 0                       | 0                                                  |
| APR/MAY/JUNE  | 1             | 0           | 0             | APR/MAY/JUN           | IE 45                     | 0                       | 0                                                  |

-■- CURRENT YEAR GOALS FOR NEW CLUBS

- - CURRENT YEAR ACTUAL NEW CLUBS

▲ - LAST YEAR ACTUAL NEW CLUBS

GOALS AND ACTUAL MEMBERS CUMULATIVE

| DROPPED CLUBS: 0 |    | 21 CLUBS OF 156 ADDED 1 OR<br>MORE NEW MEMBERS | GENDER DISTRIBUTION               |                |  |
|------------------|----|------------------------------------------------|-----------------------------------|----------------|--|
|                  |    |                                                | MALE                              | 2,196 (63.23%) |  |
|                  |    |                                                | FEMALE                            | 1,277 (36.77%) |  |
| DROPPED MEMBERS  |    |                                                | NON BINARY                        | 0 (0.00%)      |  |
| DECEASED         | 14 |                                                | PREFER NOT TO ANSWER              | 0 (0.00%)      |  |
| CLUB CANCELLED   | 0  |                                                | TOTAL FAMILY UNIT MEMBERS         | 1.019          |  |
| OTHER            | 42 | CLICK HERE FOR CUMULATIVE                      | TOTAL FAMILT UNIT MEMBERS         | 1,019          |  |
| TOTAL            | 56 | MEMBERSHIP DATA                                | FAMILY MEMBERS PAYING HAL<br>DUES | F 522          |  |