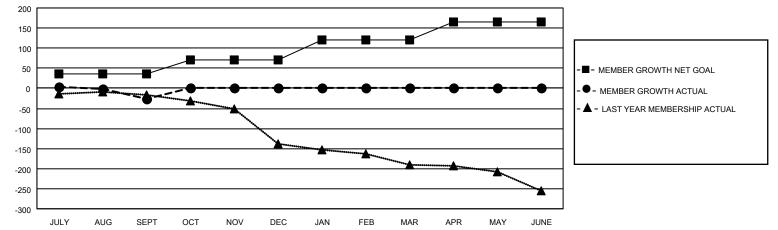

## GAT MONTHLY MEMBERSHIP PROGRESS REPORT

**Multiple District 29** 

LOCATION: WEST VIRGINIA

Results as of: 9/30/2022

| Clubs         |               |             |               | Members               |                           |                         |                                                    |
|---------------|---------------|-------------|---------------|-----------------------|---------------------------|-------------------------|----------------------------------------------------|
|               | RESULTS FOR   | R 2022-2023 |               | RESULTS FOR 2022-2023 |                           |                         |                                                    |
| QUARTER       | NEW CLUB GOAL | NEW CLUBS   | DROPPED CLUBS | QUARTER               | MEMBER GROWTH NET<br>GOAL | MEMBER GROWTH<br>ACTUAL | DROPPED<br>MEMBERS ACTUAL<br>(including transfers) |
| JULY/AUG/SEPT | 2             | 0           | 0             | JULY/AUG/SE           | PT 35                     | 39                      | 56                                                 |
| OCT/NOV/DEC   | 1             | 0           | 0             | OCT/NOV/DEC           | C 35                      | 0                       | 0                                                  |
| JAN/FEB/MAR   | 1             | 0           | 0             | JAN/FEB/MAR           | 50                        | 0                       | 0                                                  |
| APR/MAY/JUNE  | 1             | 0           | 0             | APR/MAY/JUN           | IE 45                     | 0                       | 0                                                  |

-■- CURRENT YEAR GOALS FOR NEW CLUBS

- - CURRENT YEAR ACTUAL NEW CLUBS

▲ - LAST YEAR ACTUAL NEW CLUBS

GOALS AND ACTUAL MEMBERS CUMULATIVE

| DROPPED CLUBS: 0 |    | 21 CLUBS OF 156 ADDED 1 OR<br>MORE NEW MEMBERS | GENDER DISTRIBUTION               |                |  |
|------------------|----|------------------------------------------------|-----------------------------------|----------------|--|
|                  |    |                                                | MALE                              | 2,196 (63.23%) |  |
|                  |    |                                                | FEMALE                            | 1,277 (36.77%) |  |
| DROPPED MEMBERS  |    |                                                | NON BINARY                        | 0 (0.00%)      |  |
| DECEASED         | 14 |                                                | PREFER NOT TO ANSWER              | 0 (0.00%)      |  |
| CLUB CANCELLED   | 0  |                                                | TOTAL FAMILY UNIT MEMBERS         | 1.019          |  |
| OTHER            | 42 | CLICK HERE FOR CUMULATIVE                      | TOTAL FAMILT UNIT MEMBERS         | 1,019          |  |
| TOTAL            | 56 | MEMBERSHIP DATA                                | FAMILY MEMBERS PAYING HAL<br>DUES | F 522          |  |